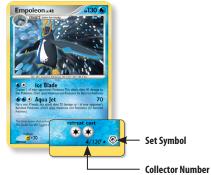

| Player Name:                                                                                                                                                                        |  |  |  |
|-------------------------------------------------------------------------------------------------------------------------------------------------------------------------------------|--|--|--|
| POP ID:                                                                                                                                                                             |  |  |  |
| Date of Birth (MM/DD/YYYY): //                                                                                                                                                      |  |  |  |
| Age division (check one):                                                                                                                                                           |  |  |  |
| ☐ Junior Division (born in 1997 or later)                                                                                                                                           |  |  |  |
| ☐ Senior Division (born in 1993, 1994, 1995, or 1996)                                                                                                                               |  |  |  |
| ☐ Masters Division (born in 1992 or earlier)                                                                                                                                        |  |  |  |
| In addition to the card name and quantity of each card in your deck, we are also requiring you to provide us with the set name and collector number of each Pokémon. This will help |  |  |  |

## (HP-ON SET FORMAT)

| ABBREVIATION | SET NAME                                       | SYMBOL     |
|--------------|------------------------------------------------|------------|
| HP           | EX Holon Phantoms                              | <u>(A)</u> |
| CG           | EX Crystal Guardians                           | <b>/</b>   |
| DF           | EX Dragon Frontiers                            | <b>(4)</b> |
| PK           | EX Power Keepers                               | <b>®</b>   |
| DP           | Diamond & Pearl                                | <b>(</b>   |
| MT           | Diamond & Pearl—Mysterious Treasures           | <b>®</b>   |
| SW           | Diamond & Pearl—Secret Wonders                 | 0          |
| GE           | Diamond & Pearl—Great Encounters               | <b>(5)</b> |
| MD           | Diamond & Pearl—Majestic Dawn                  | (2)        |
| TK           | Diamond & Pearl: Trainer Kit                   |            |
| P4           | POP Series 4                                   | <u> </u>   |
| P5           | POP Series 5                                   | <b>@5</b>  |
| P6           | POP Series 6                                   | <b>©6</b>  |
| P7           | POP Series 7                                   | <b>07</b>  |
| PR           | Black Star Promos 037-041<br>and DP01 & higher | *          |