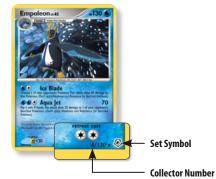

| Player Name:                                                                                                                                                                        |  |  |
|-------------------------------------------------------------------------------------------------------------------------------------------------------------------------------------|--|--|
| POP ID:                                                                                                                                                                             |  |  |
| Date of Birth (MM/DD/YYYY): //                                                                                                                                                      |  |  |
| Age division (check one):                                                                                                                                                           |  |  |
| ☐ Junior Division (born in 1997 or later)                                                                                                                                           |  |  |
| ☐ Senior Division (born in 1993, 1994, 1995, or 1996)                                                                                                                               |  |  |
| $\square$ Masters Division (born in 1992 or earlier)                                                                                                                                |  |  |
| In addition to the card name and quantity of each card in your deck, we are also requiring you to provide us with the set name and collector number of each Pokémon. This will help |  |  |

If one of the cards in your deck comes from a set previous to *EXHolon Phantoms*, but was reprinted in one of the sets listed below, put NA as the set name.

us ensure that each player is using a legal deck.

## (2007-2008 MODIFIED FORMAT)

| ABBREVIATION | SET NAME                                       | SYMBOL    |
|--------------|------------------------------------------------|-----------|
| HP           | EX Holon Phantoms                              | <u> </u>  |
| CG           | EX Crystal Guardians                           | <b>/</b>  |
| DF           | EX Dragon Frontiers                            |           |
| PK           | EX Power Keepers                               | <b>®</b>  |
| DP           | Diamond & Pearl                                | <b>©</b>  |
| MT           | Diamond & Pearl—Mysterious Treasures           |           |
| SW           | Diamond & Pearl—Secret Wonders                 | 0         |
| GE           | Diamond & Pearl—Great Encounters               | <b>⑤</b>  |
| TK           | Diamond & Pearl: Trainer Kit                   |           |
| P4           | POP Series 4                                   | <b>94</b> |
| P5           | POP Series 5                                   | <b>@5</b> |
| P6           | POP Series 6                                   | <b>96</b> |
| PR           | Black Star Promos 037-040<br>and DP01 & higher |           |